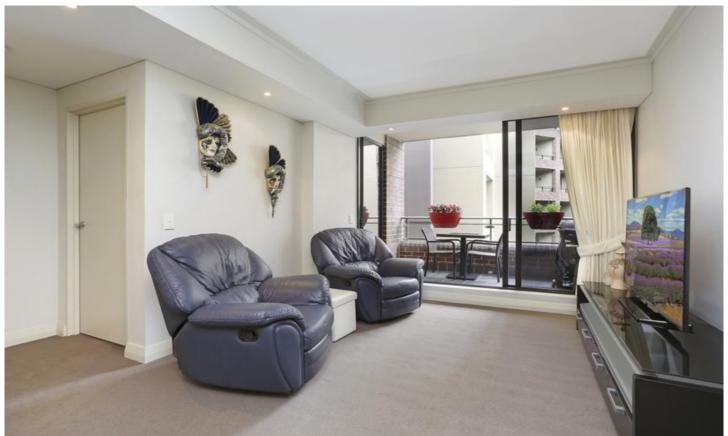

## Light filled designer apartment in Watermark

Offering a desirable lifestyle address in the exclusive Watermark complex, this spacious apartment provides a city fringe retreat of style, quality and convenience. Meticulously designed it is further enhanced with a light filled aspect and generous open floor plan.

Generous open plan lounge & dining area
Designer gas kitchen w stainless steel appliances
Spacious bedroom w large built-in robes
Stylish bathroom & separate laundry w dryer
Private balcony area w leafy complex views
Air conditioning & ample storage throughout
Intercom access & undercover secure car space
Complex facilities include swimming pool & gym