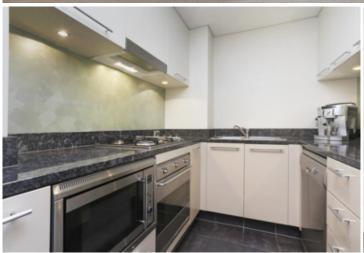

Generous open plan lounge & dining area
Designer gas kitchen w stainless steel appliances
Spacious bedroom w large built-in robes
Stylish bathroom & separate laundry w dryer
Private balcony area w leafy complex views
Air conditioning & ample storage throughout
Intercom access & undercover secure car space
Complex facilities include swimming pool & gym