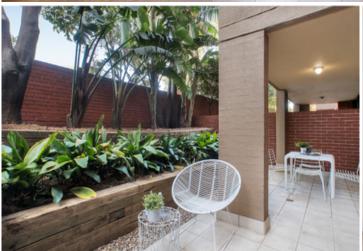

Spacious open plan lounge & dining w air conditioning All-weather courtyard w private entertaining areas Spacious master bedroom w built in robes Designer gas kitchen w stainless steel appliances Modern bathroom w bath & internal laundry w dryer Separate study perfect for home office Secure car space & ample visitor parking