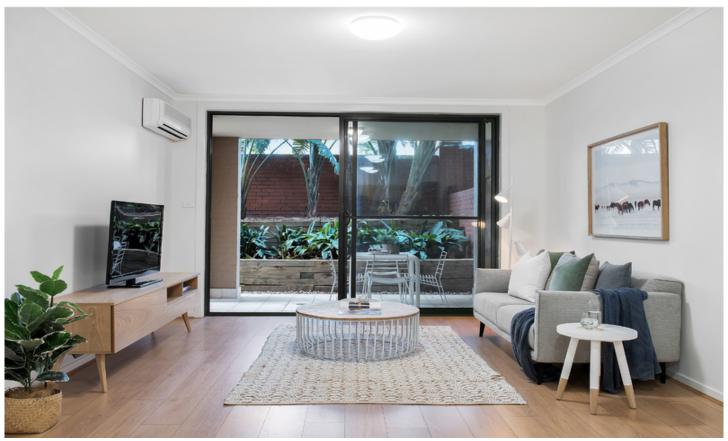

## Private courtyard apartment with study

Designed for low maintenance inner city living, this recently renovated & beautifully presented one bedroom garden apartment covers 110 sqm. With a tranquil outlook of the manicured garden, you can entertain & relax in privacy whilst enjoying a versatile open plan layout with an in/outdoor flow.

Spacious open plan lounge & dining w air conditioning All-weather courtyard w private entertaining areas Spacious master bedroom w built in robes Designer gas kitchen w stainless steel appliances Modern bathroom w bath & internal laundry w dryer Separate study perfect for home office Secure car space & ample visitor parking