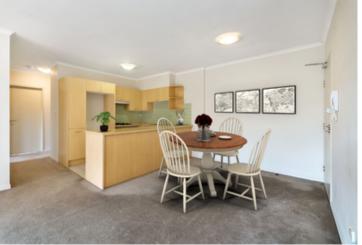

Light filled open plan lounge & dining area
Designer gas kitchen w stainless steel appliances
Full length balcony perfect for entertaining
Generous main bed w walk-in robe & ensuite
Spacious second bedroom w built-in robes
Stylish bathroom w tub & separate laundry w dryer
Security car space & ample visitor parking