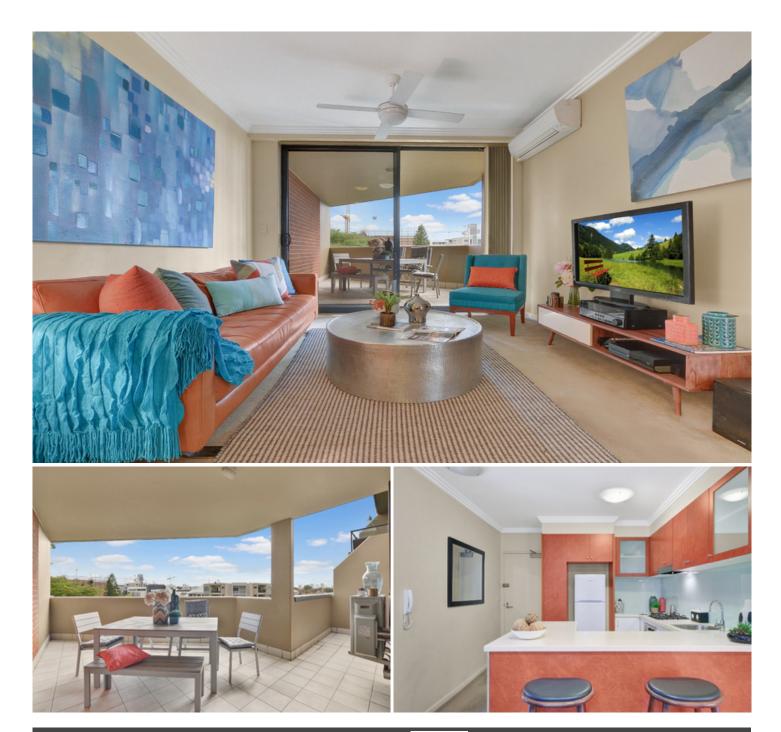

## Light filled apartment with city skyline views

Soaking up the village ambience of Erskineville's vibrant urban caf? and dining precinct, this apartment is the perfect introduction into Sydney's sophisticated city fringe lifestyle. Offering a light filled open floor plan, it also features an impressive entertainer's terrace with city skyline views.

Light filled open plan lounge & dining area Designed gas kitchen w stainless steel appliances Large entertainers terrace w dual access Spacious bedroom w built-in robes Modern bathroom w tub & internal laundry w dryer Separate study perfect for home office Air conditioning, ceiling fans & generous storage Secure car space & ample visitor parking