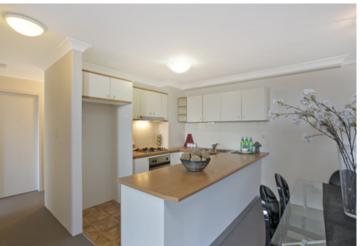

Large open plan lounge & dining area
Modern gas kitchen w stainless steel appliances
Light filled balcony w leafy treetop views
Master bedroom w walk-in robe & ensuite
Generous second bedroom w built-in robes
Bathroom w tub & separate laundry w dryer
Free gas & generous storage space
Undercover secure car space & ample visitor parking