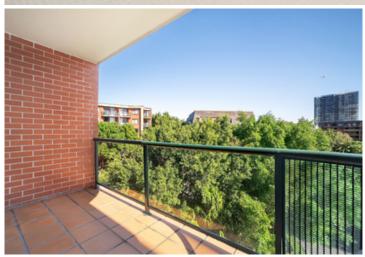

Large open plan lounge & dining area
Modern gas kitchen w stainless steel appliances
Light filled balcony w leafy treetop views
Master bedroom w walk-in robe & ensuite
Generous second bedroom w built-in robes
Bathroom w tub & separate laundry w dryer
Free gas & generous storage space
Undercover secure car space & ample visitor parking