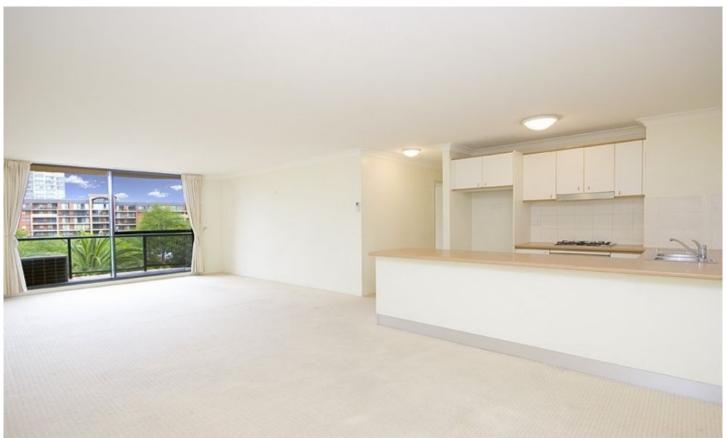

## Fresh contemporary apartment with leafy outlook

Positioned amongst landscaped gardens & resort style facilities, this light filled apartment has instant appeal with a spacious open-plan design & crisp interiors. The package is completed with plantations shutters throughout & tree top views from every window.

Large open plan lounge & dining area
Modern gas kitchen w stainless steel appliances
Light filled balcony w leafy treetop views
Master bedroom w walk-in robe & ensuite
Generous second bedroom w built-in robes
Bathroom w tub & separate laundry w dryer
Free gas & generous storage space
Undercover secure car space & ample visitor parking