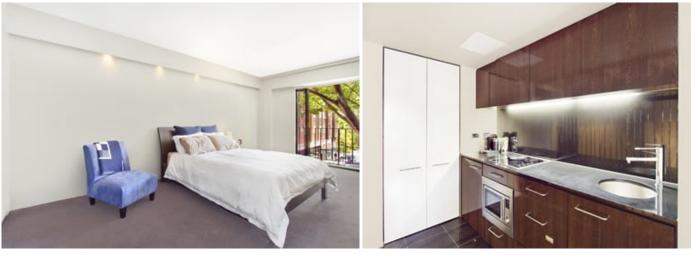

Spacious open plan lounge & dining area Kitchen w stainless steel appliances & bar fridge Large bedroom w built-in robes & balcony access Stylish bathroom w concealed laundry & dryer Secure undercover allocated car space Security intercom system & lift access