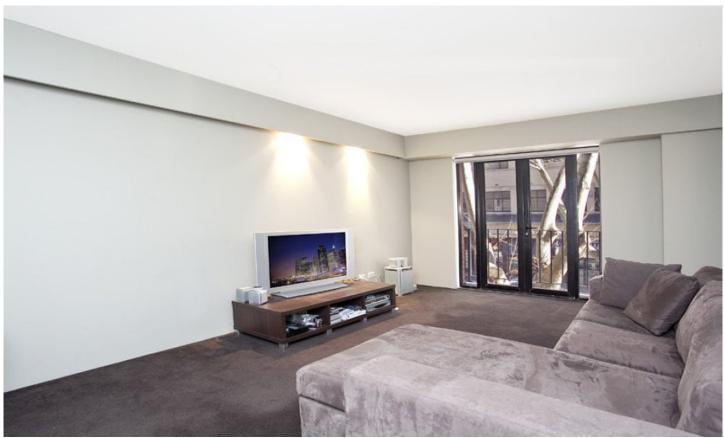

Spacious open plan lounge & dining area Kitchen w stainless steel appliances & bar fridge Large bedroom w built-in robes & balcony access Stylish bathroom w concealed laundry & dryer Secure undercover allocated car space Security intercom system & lift access