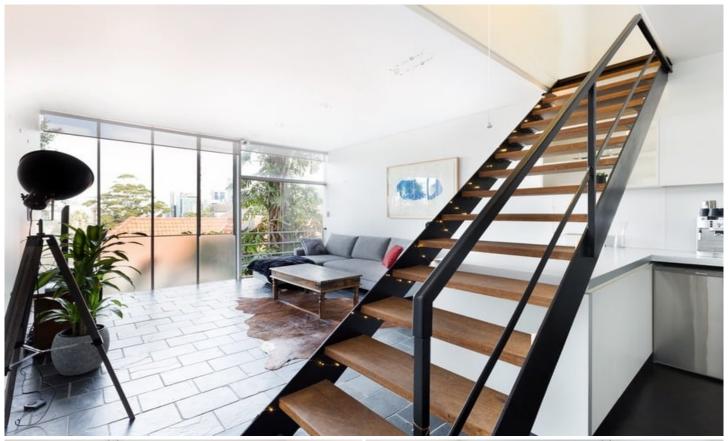

## Industrial chic 'Montrose' apartment with views

Defined by its iconic setting in Neville Gruzman's 'Montrose' building, this architecturally renewed apartment is awarded with minimalist composition and arresting harbour views. It's positioned to enjoy easy access to the city and Neutral Bay Village.

Freshly enhanced interiors boast floor-to-ceiling windows Living area basks in vast city & Harbour Bridge views Sleek kitchen boasts stainless appliances, including washer/dryer & dishwasher

Generously scaled bedrooms appointed w built-in wardrobes Stone crafted bathroom showcases sleek designer fittings Small block of eight in a 1950s heritage-listed building Includes ample storage, flagstone floors & European laundry Single undercover car space w additional storage facility