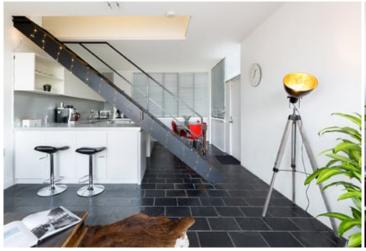

## Industrial chic 'Montrose' apartment with views

Defined by its iconic setting in Neville Gruzman's 'Montrose' building, this architecturally renewed apartment is awarded with minimalist composition and arresting harbour views. It's positioned to enjoy easy access to the city and Neutral Bay Village.

Freshly enhanced interiors boast floor-to-ceiling windows Living area basks in vast city & Harbour Bridge views Sleek kitchen boasts stainless appliances, including washer/dryer & dishwasher

Generously scaled bedrooms appointed w built-in wardrobes Stone crafted bathroom showcases sleek designer fittings Small block of eight in a 1950s heritage-listed building Includes ample storage, flagstone floors & European laundry Single undercover car space w additional storage facility