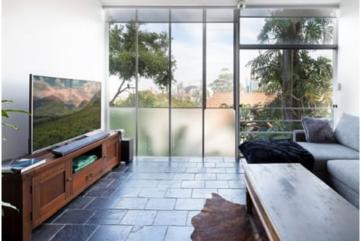

## Industrial chic 'Montrose' apartment with views

Defined by its iconic setting in Neville Gruzman's 'Montrose' building, this architecturally renewed apartment is awarded with minimalist composition and arresting harbour views. It's positioned to enjoy easy access to the city and Neutral Bay Village.

Freshly enhanced interiors boast floor-to-ceiling windows Living area basks in vast city & Harbour Bridge views Sleek kitchen boasts stainless appliances, including washer/dryer & dishwasher

Generously scaled bedrooms appointed w built-in wardrobes Stone crafted bathroom showcases sleek designer fittings Small block of eight in a 1950s heritage-listed building Includes ample storage, flagstone floors & European laundry Single undercover car space w additional storage facility