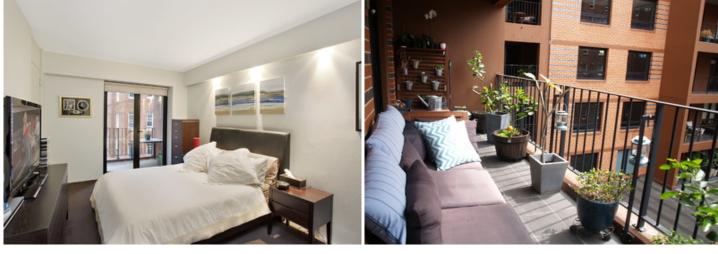

Spacious open plan lounge & dining area Kitchen w stainless steel appliances & bar fridge Large bedroom w built-in robes & balcony access Stylish bathroom w concealed laundry & dryer Secure undercover allocated car space Security intercom system & lift access