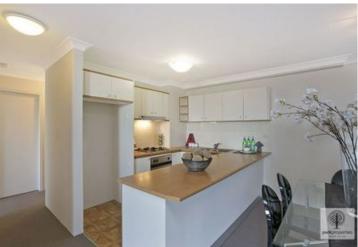

Large open plan lounge & dining area Modern gas kitchen w stainless steel appliances Entertainers' balcony w CBD skyline views Master bedroom w built-in robes & ensuite Generous second bedroom w built in robes Stylish bathroom w tub & separate laundry w dryer Air conditioning in living & ceiling fans in master and living Security car space w overhead lock-up storage & ample visitor parking