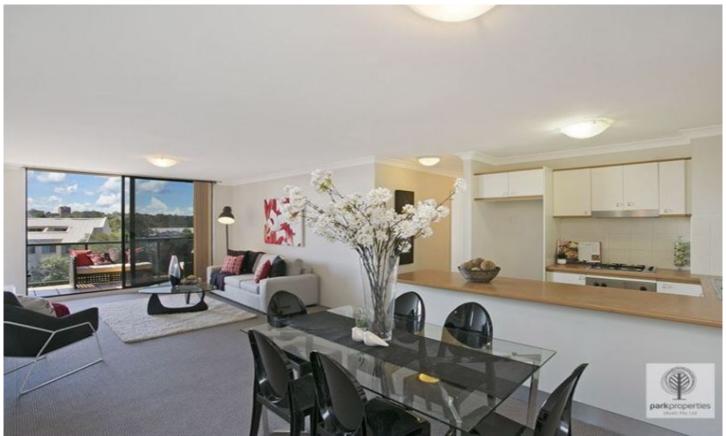

## Light filled apartment with city skyline views

Ideally positioned in the desirable Sydney Park Village complex, this two bedroom apartment is set moments from the Inner Wests most coveted conveniences. Offering generous open plan living, it also features a light filled aspect with city views.

Large open plan lounge & dining area Modern gas kitchen w stainless steel appliances Entertainers' balcony w CBD skyline views Master bedroom w built-in robes & ensuite Generous second bedroom w built in robes Stylish bathroom w tub & separate laundry w dryer Air conditioning in living & ceiling fans in master and living Security car space w overhead lock-up storage & ample visitor parking