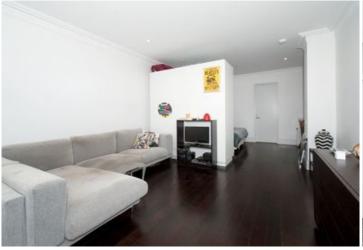

Light filled open plan lounge & dining area Sleek galley kitchen w stainless steel appliances Chic bathroom & laundry w washer/dryer combo Air conditioning & timber flooring throughout

Short walk to transport, cafes, restaurants & bars Potts point is only 2.5km east of the CBD and is easily accessible by train or bus. The Hampton is located only 50 meters away Kings Cross train station and its vibrant caf? and entertainment scene.