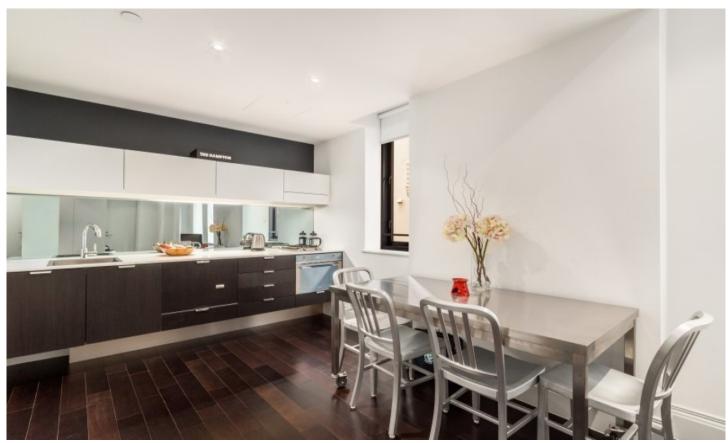

Light filled open plan lounge & dining area Sleek galley kitchen w stainless steel appliances Chic bathroom & laundry w washer/dryer combo Air conditioning & timber flooring throughout

Short walk to transport, cafes, restaurants & bars Potts point is only 2.5km east of the CBD and is easily accessible by train or bus. The Hampton is located only 50 meters away Kings Cross train station and its vibrant caf? and entertainment scene.