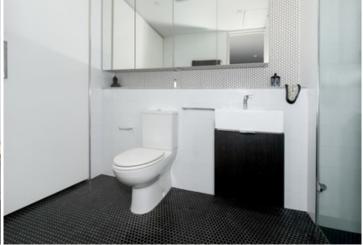

Light filled open plan lounge & dining area Sleek galley kitchen w stainless steel appliances Chic bathroom & laundry w washer/dryer combo Air conditioning & timber flooring throughout

Short walk to transport, cafes, restaurants & bars Potts point is only 2.5km east of the CBD and is easily accessible by train or bus. The Hampton is located only 50 meters away Kings Cross train station and its vibrant caf? and entertainment scene.