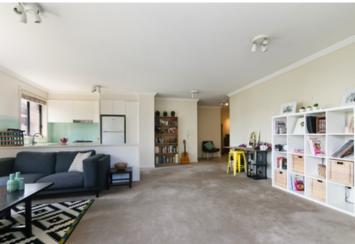

## Oversized light filled corner apartment

Located in Sydney Park Village, this spacious retreat offers flowing interiors, an oversized floor plan and relaxed resort style living. The property features a home of exceptional privacy and low maintenance convenience with a great entertainers' layout and stylish modern finishes.

Oversized open plan lounge & dining area
Designer gas kitchen w stainless steel appliances
Large main bedroom w built-in robes & ensuite
Full length balcony perfect for entertaining
Generous second bedroom w built-in robes
Stylish bathroom w tub & separate laundry w dryer
Study alcove area & ample storage space
Secure car space & ample visitor parking