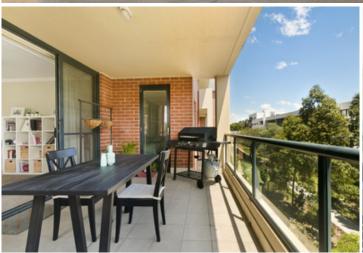

Oversized open plan lounge & dining area
Designer gas kitchen w stainless steel appliances
Large main bedroom w built-in robes & ensuite
Full length balcony perfect for entertaining
Generous second bedroom w built-in robes
Stylish bathroom w tub & separate laundry w dryer
Study alcove area & ample storage space
Secure car space & ample visitor parking