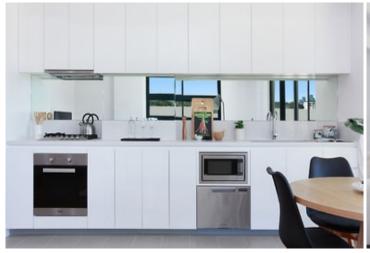

Large open plan lounge & dining area w/ polished floorboards
Master bedroom w built-in robes & stylish ensuite
Spacious entertainers' terrace w/ city views
Designer gas kitchen w stone benches & European appliances
Generous second bedroom w/ built-in robes
Stylish modern bathroom & separate laundry
Air conditioning & ample storage space throughout