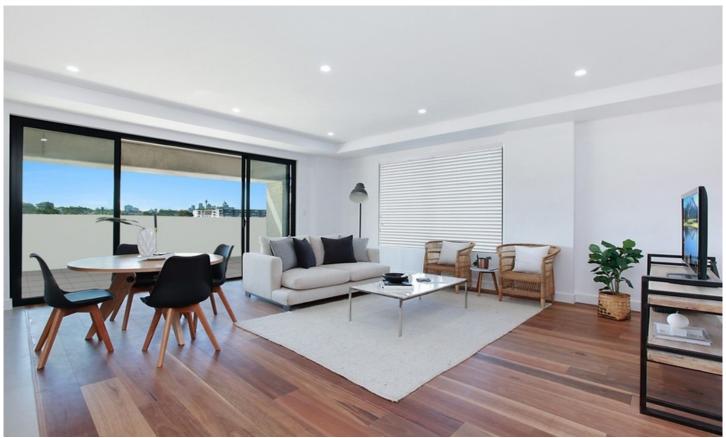

## Stylish two bedroom apartment with city views and parking

This stylish two bedroom apartment with secure parking is located in the boutique Ara building, which offers excellent finishes and high quality surrounding the culture of the inner city community. Featuring lush central grounds, over-sized and open plan, the fluid interiors welcome in the sunlight, views & air for seamless indoor-outdoor entertaining.

Large open plan lounge & dining area w/ polished floorboards
Master bedroom w built-in robes & stylish ensuite
Spacious entertainers' terrace w/ city views
Designer gas kitchen w stone benches & European appliances
Generous second bedroom w/ built-in robes
Stylish modern bathroom & separate laundry
Air conditioning & ample storage space throughout