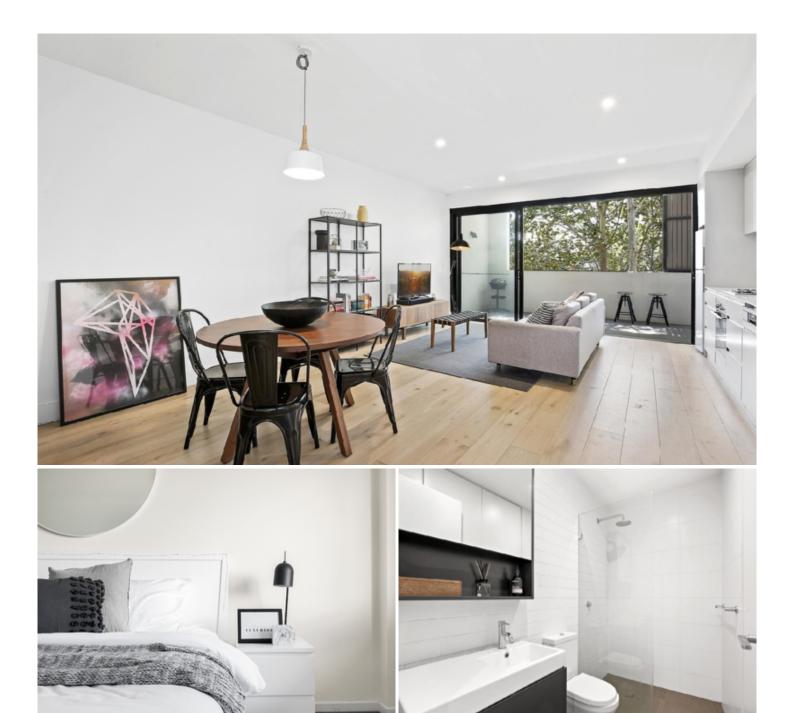

## Designer apartment in the heart of Alexandria

Perfectly positioned in this boutique development on only sixteen apartments, this stylish one bedroom apartment with secure parking has been designed to impress.

Large open plan lounge & dining area Designer gas kitchen w stainless steel appliances Spacious bedroom w built in robes & balcony access Full length undercover balcony perfect for entertaining Chic bathroom & internal laundry w clothes dryer Air conditioning & generous storage space throughout Undercover secure car space