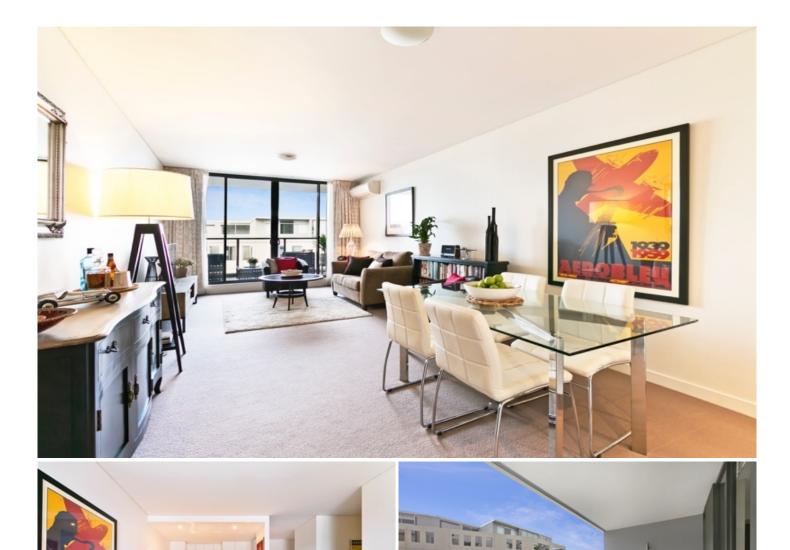

## Designer two bedroom apartment in Verve

Ideally located in the desirable Verve complex, this north facing two bedroom apartment has been architecturally designed by Turner & Associates. Offering an oversized, ultra-modern floorplan, this apartment is a great option for people seeking an easy care property in a superb lifestyle location.

Light-filled open plan lounge & dining area Designer gas kitchen w stainless steel appliances Large main bedroom w built-in robes & ensuite Spacious second bedroom w built-in robes North facing entertainers' balcony Chic bathroom & separate laundry w dryer Air conditioning & large storage cage Security building w video intercom access