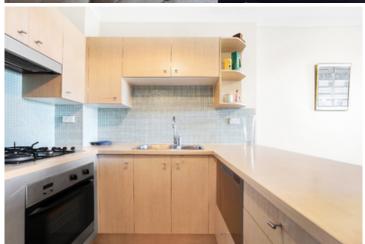

Generous open plan lounge & dining area
Spacious bedroom w walk in robe & balcony access
Light filled balcony with leafy outlook
Bathroom w tub & separate laundry w dryer
Modern gas kitchen w stainless steel appliances
Separate study area perfect for home office
Air Conditioning in lounge & ceiling fan in bedroom
Secure car space & ample visitor parking