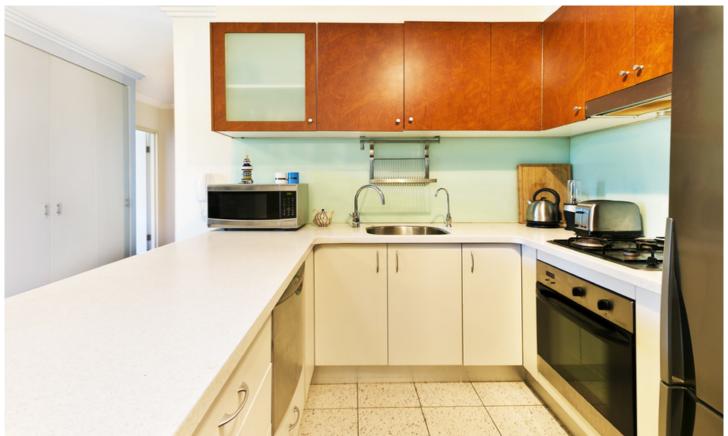

Generous open plan lounge & dining area
Designer gas kitchen w stainless steel appliances
Full length balcony perfect for entertaining
Master w walk in robe, ensuite & balcony access
Spacious second bedroom w built-in robes
Bathroom w tub & separate laundry w dryer
Separate study area perfect for home office
Secure car space & ample visitor parking