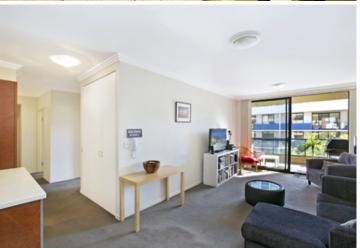

Generous open plan lounge & dining area
Designer gas kitchen w stainless steel appliances
Full length balcony perfect for entertaining
Master w walk in robe, ensuite & balcony access
Spacious second bedroom w built-in robes
Bathroom w tub & separate laundry w dryer
Separate study area perfect for home office
Secure car space & ample visitor parking