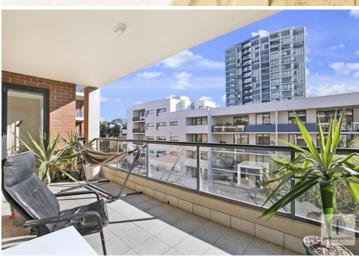

Generous open plan lounge & dining area
Designer gas kitchen w stainless steel appliances
Full length balcony perfect for entertaining
Master w walk in robe, ensuite & balcony access
Spacious second bedroom w built-in robes
Bathroom w tub & separate laundry w dryer
Separate study area perfect for home office
Secure car space & ample visitor parking