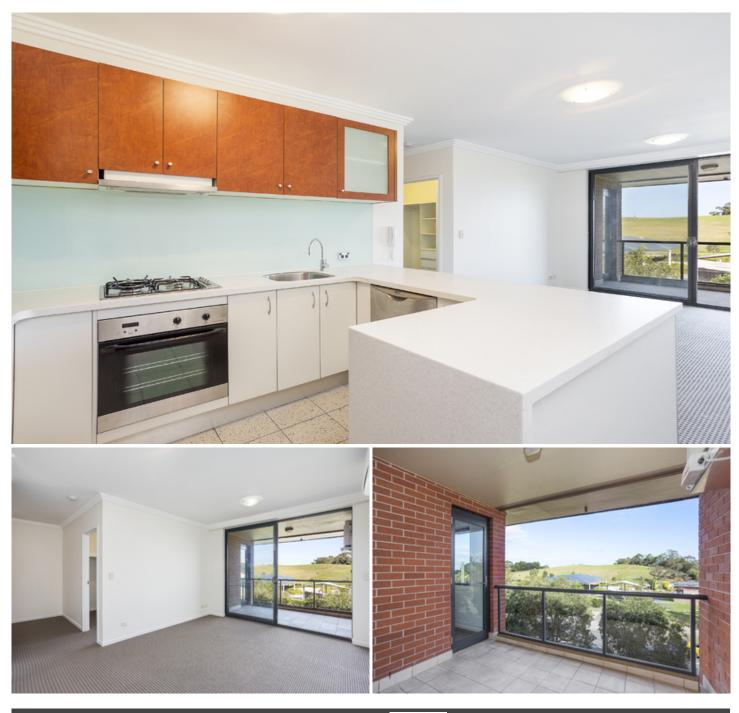

## One bedroom apartment with study & park views

Perched high in the popular Sydney Park Village resort style complex, this park view apartment is set moments from the Inner Wests most coveted conveniences. Boasting generous open plan living, it also features a separate study area and stylish modern finishes throughout.

Generous open plan lounge & dining area Modern gas kitchen w stainless steel appliances Spacious bedroom w large built-in robes Stylish bathroom w tub & internal laundry w dryer Balcony with views over Sydney Park Separate study area perfect for home office Secure car space & ample visitor parking

Placed just steps from the hip Erskineville Village, the eat streets of King and Crown Streets and minutes to The Grounds, Campos, Rosetta Stone Bakery, Bread & Circus, and Fratelli Fresh, Sydney Park Village is one of the most sought after resort style buildings in inner Sydney. Offering incomparable facilities including 24 hour security, 60 visitor car spaces, outdoor pool, two tennis courts, gym and indoor heated lap pool - immerse yourself in a sanctuary away from any urban buzz.