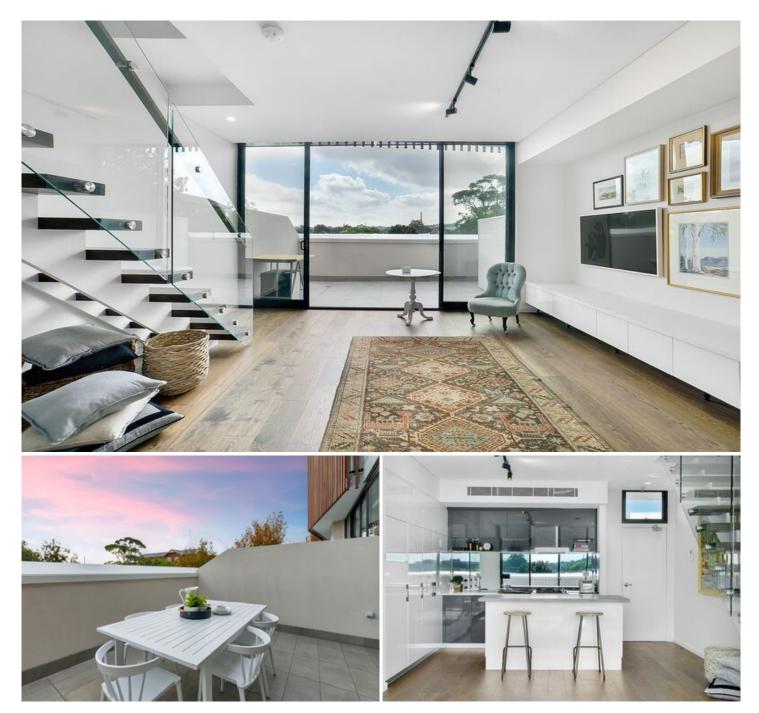

## Alexandria

The perfect blend of raw & contemporary warehouse features, industrial tones & modern touches, Mitchell + Fountain is sure to impress in this inner-city enclave.

A boutique warehouse conversion of only 21 apartments over 4 levels w/ solid original brickwork, original steel beams, concrete lift & upscale interiors, exteriors and landscaping.

Light filled open plan lounge & dining area Large entertaining terrace w district views Luxurious gas kitchen w stainless steel appliances Generous bedrooms both w built-in robes Stunning bathroom, ensuite & wash room