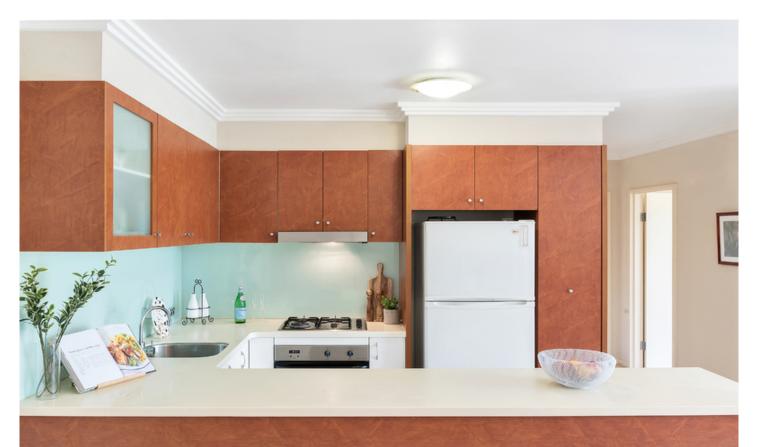

Light filled open plan lounge & dining area
Gourmet gas kitchen w stainless steel appliances
Large bedroom w built in robes & balcony access
Spacious second bedroom w built-in wardrobes
Oversized courtyard perfect for entertaining
Stylish bathroom w tub & internal laundry w dryer
Separate study area perfect for home office
Secure car space & ample visitor parking