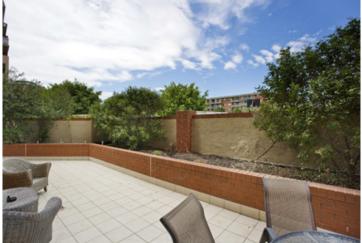

## Light filled apartment with large courtyard

Generous in size and features, this two bedroom garden apartment has the perfect combination of a resort lifestyle and the tranquility of a peaceful home-like feel. Located on the ground floor it boasts generous open plan living and features a large private courtyard perfect for entertaining.

Light filled open plan lounge & dining area
Gourmet gas kitchen w stainless steel appliances
Large bedroom w built in robes & balcony access
Spacious second bedroom w built-in wardrobes
Oversized courtyard perfect for entertaining
Stylish bathroom w tub & internal laundry w dryer
Separate study area perfect for home office
Secure car space & ample visitor parking