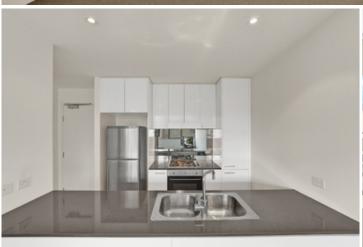

Light-filled open plan lounge & dining area
Designer gas kitchen w stainless steel appliances
Double bedroom w built-in robes & balcony access
Stylish bathroom w separate laundry & dryer
North facing balcony perfect for entertaining
Air conditioning & additional storage cage
Secure building w video intercom & lift access