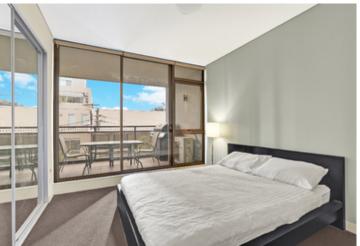

Light-filled open plan lounge & dining area
Designer gas kitchen w stainless steel appliances
Double bedroom w built-in robes & balcony access
Stylish bathroom w separate laundry & dryer
North facing balcony perfect for entertaining
Air conditioning & additional storage cage
Secure building w video intercom & lift access