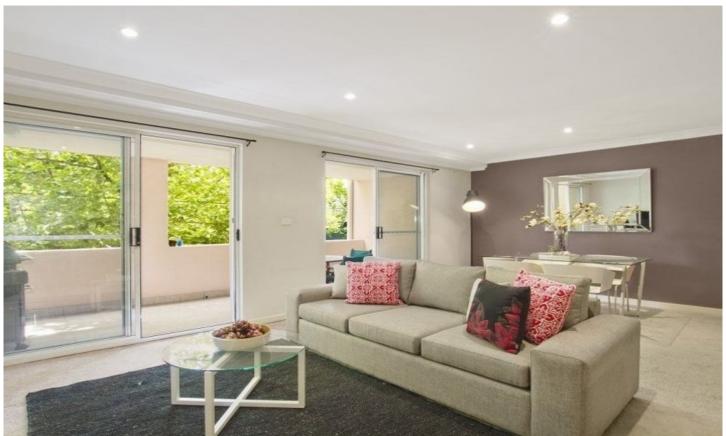

## Light filled apartment in sought after locale

Generous in size, this two bedroom apartment is very smartly priced making it an attractive and affordable inner-city rental. Located in the ever so popular hub of Alexandria, this property offers an abundance of both indoor & outdoor space, natural light and cosmopolitan urban living.

Oversized open plan lounge & dining area Modern kitchen w stainless steel appliances Full length balcony perfect for entertaining Spacious bedrooms, main w built-in robes Stylish bathroom w separate shower & tub Separate laundry w dryer & generous storage Additional washroom & intercom access Air conditioning & secure car space