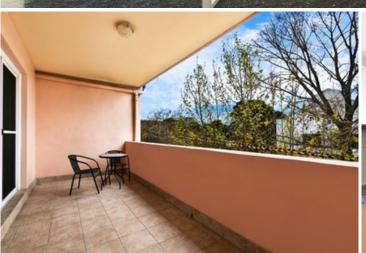

Oversized open plan lounge & dining area Modern kitchen w stainless steel appliances Full length balcony perfect for entertaining Spacious bedrooms, main w built-in robes Stylish bathroom w separate shower & tub Separate laundry w dryer & generous storage Additional washroom & intercom access Air conditioning & secure car space