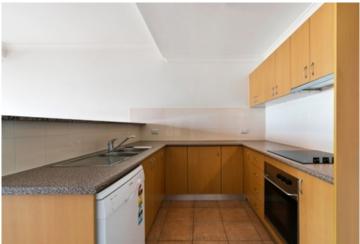

Oversized open plan lounge & dining area Modern kitchen w stainless steel appliances Full length balcony perfect for entertaining Spacious bedrooms, main w built-in robes Stylish bathroom w separate shower & tub Separate laundry w dryer & generous storage Additional washroom & intercom access Air conditioning & secure car space