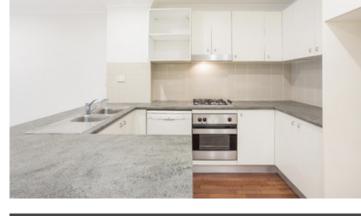

Light filled open plan lounge & dining area Modern gas kitchen w stainless steel appliances Large main bedroom w walk-in robe & ensuite Generous second bedroom w built-in robes Bathroom w tub & separate laundry w dryer Private balcony w leafy outlook New carpet & paint throughout Secure car space & ample visitor parking