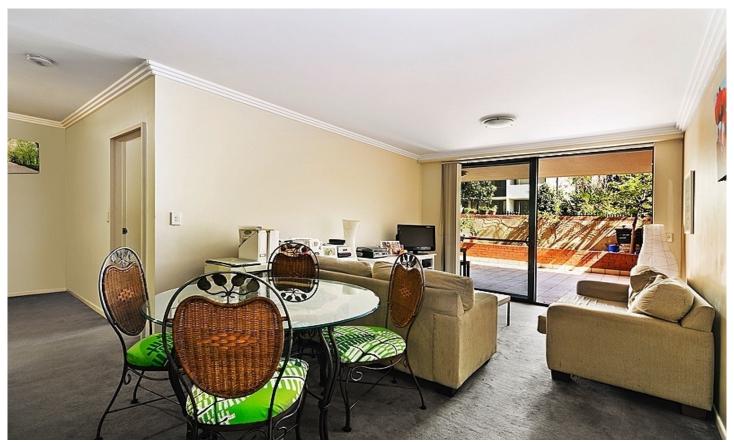

## Light filled courtyard apartment with study

Situated on the ground floor featuring generous interiors and a great entertainer's layout, this one bedroom plus study garden apartment with secure parking is located in the highly sought after lifestyle complex that is Sydney Park Village.

Generous open plan lounge & dining area
Modern gas kitchen w stainless steel appliances
Light filled courtyard perfect for entertaining
Spacious bedroom w built-in robes & courtyard access
Bathroom w tub & internal laundry w clothes dryer
Separate study area perfect for home office
Air conditioning & ceiling fans
Secure car space & ample visitor parking