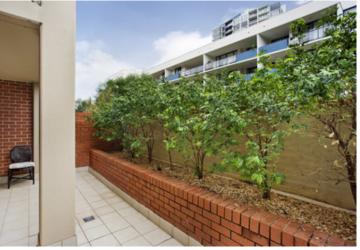

Generous open plan lounge & dining area
Modern gas kitchen w stainless steel appliances
Light filled courtyard perfect for entertaining
Spacious bedroom w built-in robes & courtyard access
Bathroom w tub & internal laundry w clothes dryer
Separate study area perfect for home office
Air conditioning & ceiling fans
Secure car space & ample visitor parking