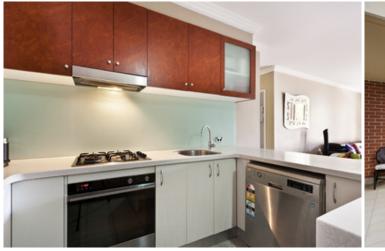

Generous open plan lounge & dining area
Modern gas kitchen w stainless steel appliances
Light filled courtyard perfect for entertaining
Spacious bedroom w built-in robes & courtyard access
Bathroom w tub & internal laundry w clothes dryer
Separate study area perfect for home office
Air conditioning & ceiling fans
Secure car space & ample visitor parking