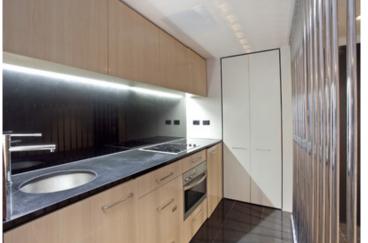

Light filled open plan lounge & dining area
Large bedroom w built-in robes & balcony access
Stylish bathroom w concealed laundry & dryer
Kitchen w stainless steel appliances & bar fridge
Balcony overlooking the vibrant Macleay Street
Security intercom system & lift access
Undercover security car space