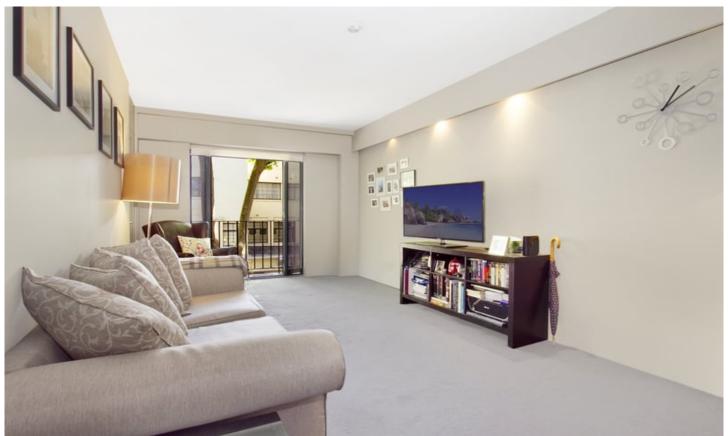

Light filled open plan lounge & dining area
Large bedroom w built-in robes & balcony access
Stylish bathroom w concealed laundry & dryer
Kitchen w stainless steel appliances & bar fridge
Balcony overlooking the vibrant Macleay Street
Security intercom system & lift access
Undercover security car space

The REX also includes such building facilities as: 16m Indoor heated lap pool, fully equipped gymnasium, on-site building manager & concierge, elevator access, sauna/steam room, Male & Female shower/toilets/change rooms within the fitness centre.