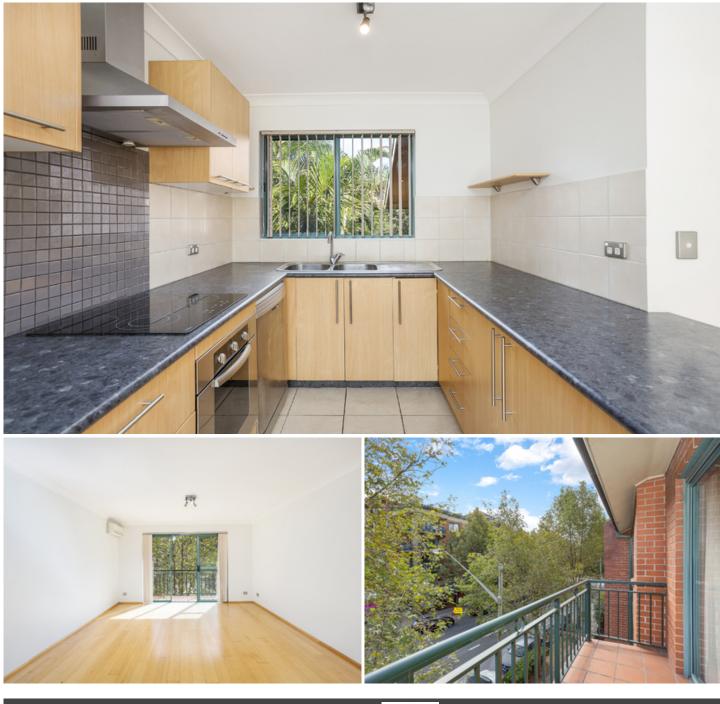

## outlook

Situated within the well maintained Huntley Green security complex is this light filled two bedroom apartment with secure undercover parking. Offering convenience and affordability, this property confirms an ideal urban lifestyle in a desirable inner west location.

Open plan lounge & dining w floorboards Modern kitchen w stainless steel appliances Spacious bedrooms, main w built-in robes & ensuite Bathroom w tub & internal laundry w dryer Air conditioning & generous storage throughout Undercover car space & ample visitor parking

Offering facilities including an outdoor pool and gym along with enviably convenient transport links and just a short stroll from Newtown, this apartment is perfectly positioned in one of the Inner West's most sought after neighbourhoods. With dining hotspots and coffee haunts including The Grounds, Erskine Villa, The Copper Mill, Bread & Circus and Fratelli Fresh all a stone's throw away - experience a cosmopolitan vibe with a suburban feel.