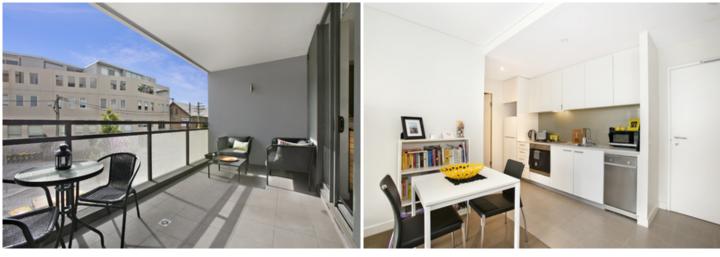

Light-filled open plan lounge & dining area Oversized alfresco balcony perfect for entertaining Designer gas kitchen w stainless steel SMEG appliances Double bedroom w built-in robes & balcony access Stylish bathroom w separate laundry & washer/dryer Additional storage cage in basement Air conditioning & ample secure visitor parking Secure building w video intercom & lift access