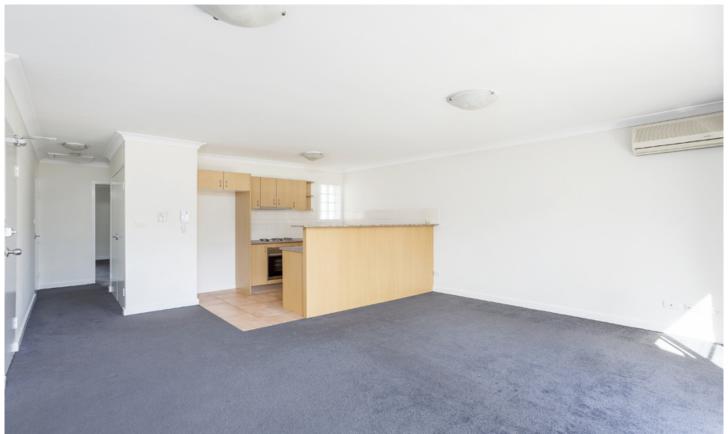

## Light filled apartment in desirable location

Light filled throughout, this spacious apartment with secure parking is located in the ever so popular hub of Alexandria. Featuring an open plan layout with modern interiors and air conditioning throughout, it is further enhanced with an entertaining terrace and private leady outlook.

Generous open plan lounge & dining area Stylish kitchen w stainless steel appliances Entertainers terrace w leafy outlook Oversized bedroom w built-in robes Modern bathroom w separate tub & shower Clothes dryer & generous storage space Air conditioning in both lounge & bedroom Secure car space w rear lane access Well maintained complex w outdoor lap pool