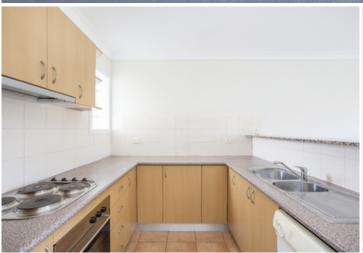

Generous open plan lounge & dining area Stylish kitchen w stainless steel appliances Entertainers terrace w leafy outlook Oversized bedroom w built-in robes Modern bathroom w separate tub & shower Clothes dryer & generous storage space Air conditioning in both lounge & bedroom Secure car space w rear lane access Well maintained complex w outdoor lap pool