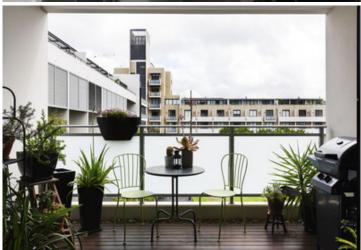

Generous open plan lounge & dining area
Designer gas kitchen w stainless steel appliances
Spacious bedroom w built-in robes & balcony access
Stylish modern bathroom & internal laundry w dryer
Entertainers' balcony w leafy complex views
Separate study alcove & generous storage space
Air conditioning & quiet aspect w no road frontage
Security complex w lift & intercom access