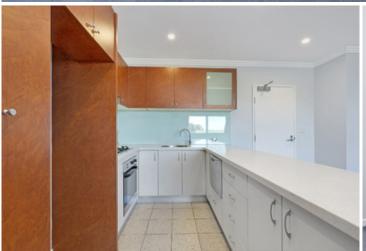

Generous open plan lounge & dining area Modern gas kitchen w stainless steel appliances Entertainers balcony w open park views Master bedroom w walk-in robe & ensuite Generous second bedroom w built-in robes Bathroom w tub & separate laundry w dryer Air conditioning & generous storage space Secure car space & ample visitor parking