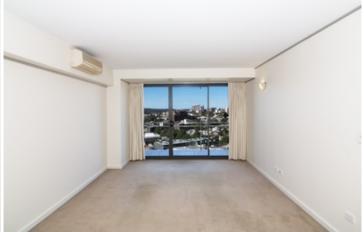

## Monument - Designer apartment with harbour views

Situated in the desirable Monument building offering sweeping harbour and district views, this stylish one bedroom plus study apartment is the perfect opportunity to secure an apartment in this tightly held complex.

Expansive open plan lounge & dining area
Designer kitchen w stainless steel appliances
Light filled entertainers balcony w harbour views
Spacious bedroom w large built-in robes
Designer bathroom & separate laundry w dryer
Separate study area perfect for home office
Air conditioning, concierge & video intercom access
Heated lap pool, tranquil water gardens & health club
Secure undercover car space & ample visitor parking