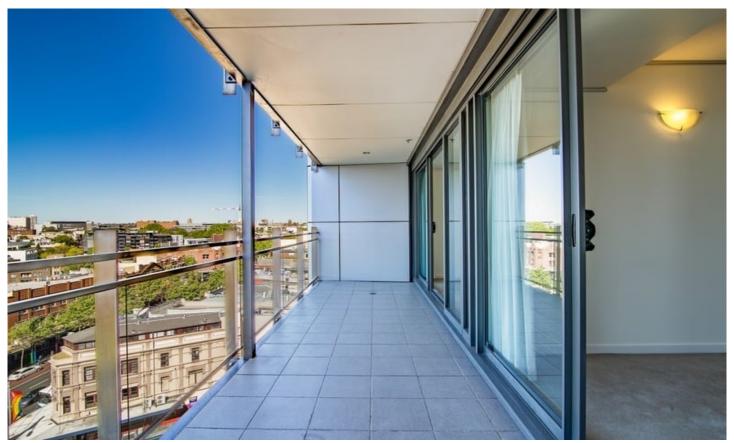

Expansive open plan lounge & dining area
Designer kitchen w stainless steel appliances
Light filled entertainers balcony w harbour views
Spacious bedroom w large built-in robes
Designer bathroom & separate laundry w dryer
Separate study area perfect for home office
Air conditioning, concierge & video intercom access
Heated lap pool, tranquil water gardens & health club
Secure undercover car space & ample visitor parking