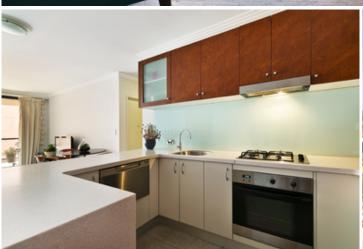

Generous open plan lounge & dining area
Designer gas kitchen w stainless steel appliances
Light filled entertainers balcony w complex views
Spacious bedroom w walk-in robe & balcony access
Stylish bathroom w tub & separate laundry w dryer
Separate study area perfect for home office
Air conditioning & ample storage space
Secure car space & ample visitor parking