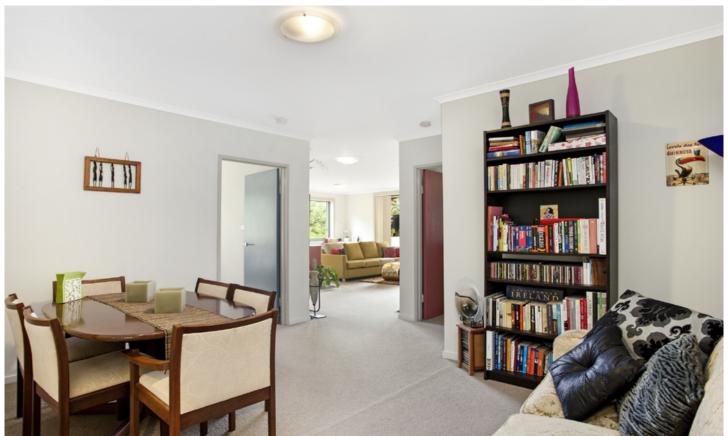

## Oversized park view apartment with wrap around terrace

Conveniently situated in the highly sought after Sydney Park Village complex, this light filled corner apartment offers space, style and resort style living. Boasting a generous open plan layout, it also features a large wrap around balcony with stylish modern finishes throughout.

Light filled open plan lounge & dining area
Designer gas kitchen w stainless steel appliances
Large wrap around balcony perfect for entertaining
Main bed w double built-ins, ensuite & balcony access
Generous second bedroom w built-in robes
Stylish bathroom w tub & separate laundry w dryer
Study alcove & generous storage space
Security car space & ample visitor parking