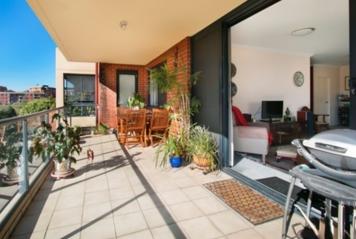

## Oversized park view apartment with wrap around terrace

Conveniently situated in the highly sought after Sydney Park Village complex, this light filled corner apartment offers space, style and resort style living. Boasting a generous open plan layout, it also features a large wrap around balcony with stylish modern finishes throughout.

Light filled open plan lounge & dining area
Designer gas kitchen w stainless steel appliances
Large wrap around balcony perfect for entertaining
Main bed w double built-ins, ensuite & balcony access
Generous second bedroom w built-in robes
Stylish bathroom w tub & separate laundry w dryer
Study alcove & generous storage space
Security car space & ample visitor parking