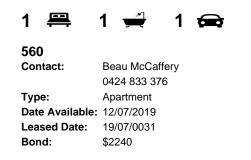

hip Erskineville Village, the eat streets of King and Crown Streets and minutes to The Grounds, Campos, Rosetta Stone Bakery, Bread & Circus, and Fratelli Fresh, Sydney Park Village is one of the most sought after resort style buildings in inner Sydney with Incomparable facilities including outdoor pool, two tennis courts, gym and heated indoor pool - immerse yourself in a sanctuary away from any urban

## buzz.

Please ensure that you register your details to inspect the property. Registration will ensure you are instantly informed of any updates, changes or cancellations. While care has been taken in the preparation of these particulars, no responsibility is accepted for the accuracy and interested persons are advised to make their own enquiries and satisfy themselves in all respects.



https://www.beaumccaffery.com.au/4925118