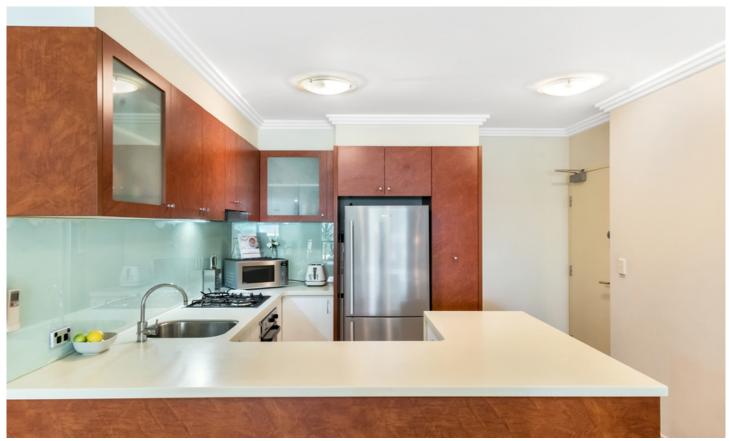

Generous open plan lounge & dining area Light filled entertainers balcony w leafy outlook Designer gas kitchen w stainless steel appliances Large bedroom w built-in robes & balcony access Renovated bathroom w internal laundry & dryer Separate study area perfect for home office Secure car space & ample visitor parking