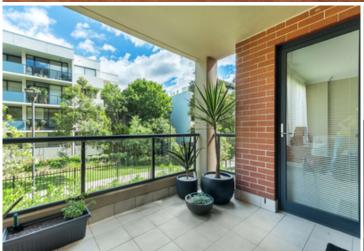

Generous open plan lounge & dining area Light filled entertainers balcony w leafy outlook Designer gas kitchen w stainless steel appliances Large bedroom w built-in robes & balcony access Renovated bathroom w internal laundry & dryer Separate study area perfect for home office Secure car space & ample visitor parking