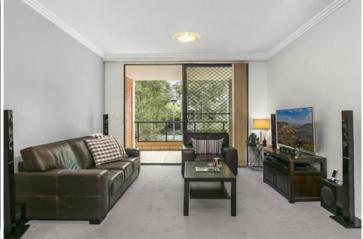

Generous open plan lounge & dining area Light filled entertainers balcony w leafy outlook Designer gas kitchen w stainless steel appliances Large bedroom w built-in robes & balcony access Renovated bathroom w internal laundry & dryer Separate study area perfect for home office Secure car space & ample visitor parking