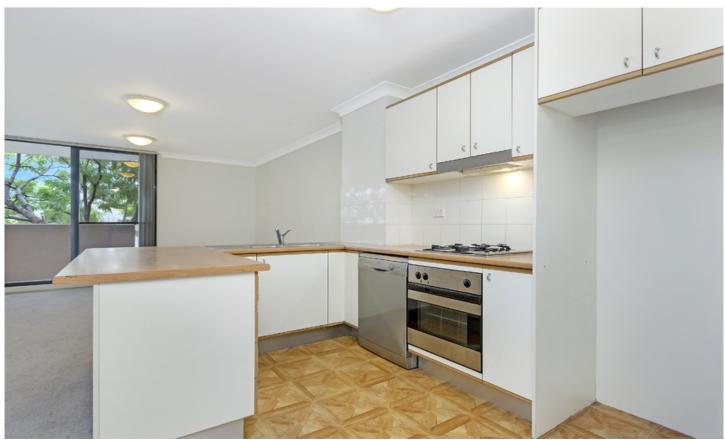

Light filled open plan lounge & dining area
Modern kitchen w stainless steel appliances (free gas)
Master bedroom w walk-in robe & ensuite
Spacious second bedroom w balcony access
Bathroom w tub & separate laundry w dryer
North facing balcony w leafy outlook
Generous storage space throughout
Secure car space & ample visitor parking