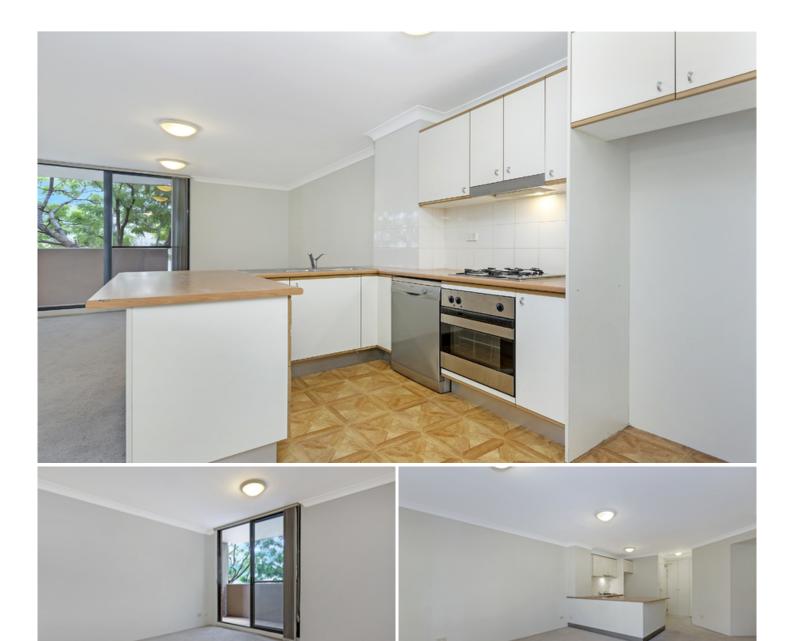

Light filled open plan lounge & dining area Modern kitchen w stainless steel appliances (free gas) Master bedroom w walk-in robe & ensuite Spacious second bedroom w balcony access Bathroom w tub & separate laundry w dryer North facing balcony w leafy outlook Generous storage space throughout Secure car space & ample visitor parking