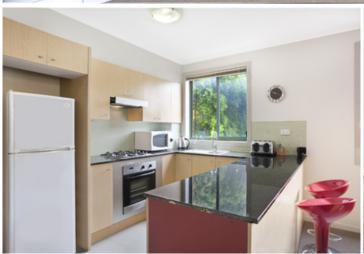

Large open plan lounge & dining area
Designer gas kitchen w stainless steel appliances
Balcony w complex views perfect for entertaining
Main bed w double built-ins, ensuite & balcony access
Generous second bedroom w built-in robes
Stylish bathroom w tub & separate laundry w dryer
Study alcove & generous storage space
Security car space & ample visitor parking