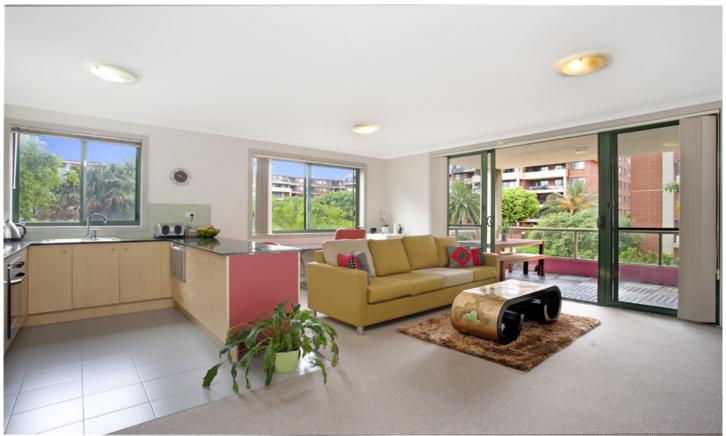

## Oversized corner apartment in Sydney Park Village

Conveniently situated in the highly sought after Sydney Park Village complex, this light filled corner apartment offers space, style and resort style living. Boasting a generous open plan layout, it also features stylish finishes throughout and a leafy outlook with complex views.

Large open plan lounge & dining area
Designer gas kitchen w stainless steel appliances
Balcony w complex views perfect for entertaining
Main bed w double built-ins, ensuite & balcony access
Generous second bedroom w built-in robes
Stylish bathroom w tub & separate laundry w dryer
Study alcove & generous storage space
Security car space & ample visitor parking