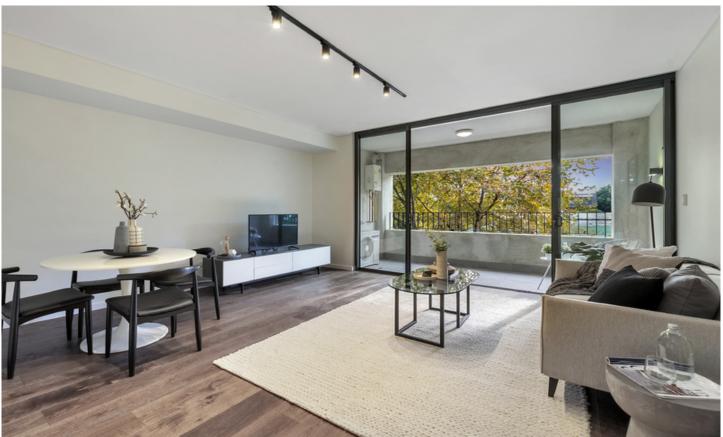

## Luxurious warehouse living in the heart of Alexandria

The perfect blend of raw & contemporary warehouse features, industrial tones & modern touches, Mitchell + Fountain is sure to impress in this inner-city enclave.

A boutique warehouse conversion of only 21 apartments over 4 levels w/ solid original brickwork, original steel beams, concrete lift & upscale interiors, exteriors and landscaping.

Light filled open plan lounge & dining area Large entertaining terrace w district views Luxurious gas kitchen w stainless steel appliances & fridge/freezer Generous bedroom w large built-in robes Stunning bathroom & separate laundry w washer/dryer Ducted air-conditioning & generous storage space