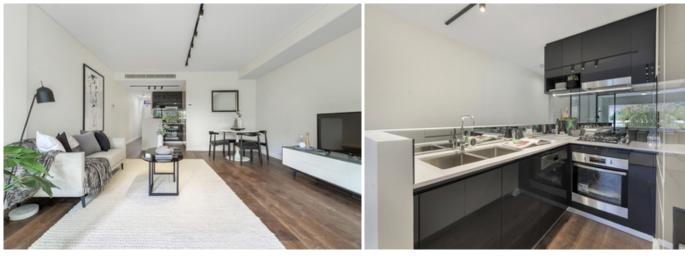

## Luxurious warehouse living in the heart of Alexandria

The perfect blend of raw & contemporary warehouse features, industrial tones & modern touches, Mitchell + Fountain is sure to impress in this inner-city enclave.

A boutique warehouse conversion of only 21 apartments over 4 levels w/ solid original brickwork, original steel beams, concrete lift & upscale interiors, exteriors and landscaping.

Light filled open plan lounge & dining area Large entertaining terrace w district views Luxurious gas kitchen w stainless steel appliances & fridge/freezer Generous bedroom w large built-in robes Stunning bathroom & separate laundry w washer/dryer Ducted air-conditioning & generous storage space