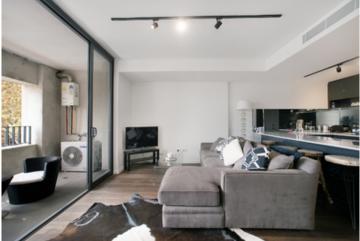

## **HOLDING FEE TAKEN**

Stunning bathroom & separate laundry

The perfect blend of raw & contemporary warehouse features, industrial tones & modern touches, Mitchell + Fountain is sure to impress in this inner-city enclave.

A boutique warehouse conversion of only 21 apartments over 4 levels w/ solid original brickwork, original steel beams, concrete lift & upscale interiors, exteriors and landscaping.

Light filled open plan lounge & dining area Large entertaining terrace w district views Luxurious gas kitchen w stainless steel appliances including integrated fridge & freezer Generous bedroom w large built-in robes 🚝 1 <del>🛒</del>