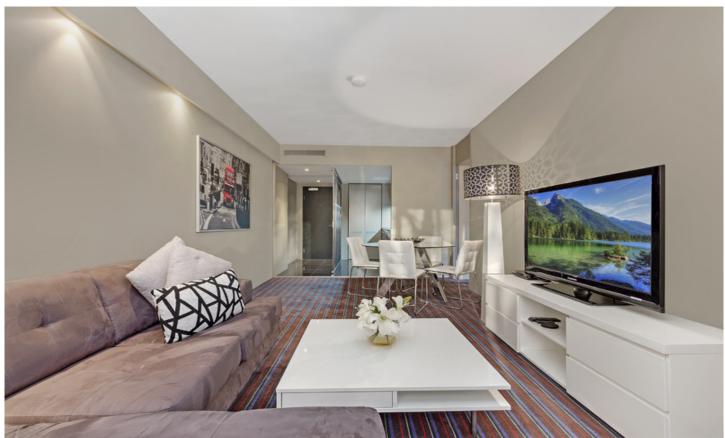

## Furnished one bedroom apartment in The Rex

Designed for executive living, this furnished one bedroom apartment is located in the highly sought after REX development designed by renowned architects BKH, only moments to cafes, award winning restaurants, harborside parks, transport and a short walk to the city centre.

Light filled open plan lounge & dining area
Modern kitchen w stainless steel appliances & bar fridge
Oversized bedroom w queen bed & built-in robes
Stylish bathroom & concealed laundry w washer & dryer
Balcony overlooking the vibrant Macleay Street
Generous storage & quality finishes throughout
Security complex w concierge & intercom access
Underground security stacker car space