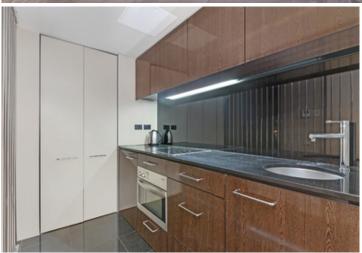

Light filled open plan lounge & dining area
Modern kitchen w stainless steel appliances & bar fridge
Oversized bedroom w queen bed & built-in robes
Stylish bathroom & concealed laundry w washer & dryer
Balcony overlooking the vibrant Macleay Street
Generous storage & quality finishes throughout
Security complex w concierge & intercom access
Underground security stacker car space