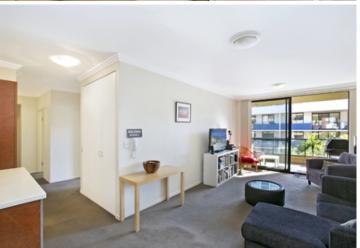

Large open plan lounge & dining area
Designer gas kitchen w stainless steel appliances
Full length balcony perfect for entertaining
Large main bedroom w built in robes & ensuite
Second & third bedrooms both w built in robes
Modern bathroom w tub & separate laundry w dryer
Study area & generous storage space
Secure car space & ample visitor parking