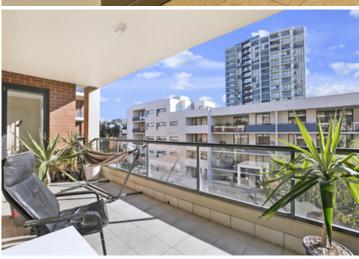

Large open plan lounge & dining area
Designer gas kitchen w stainless steel appliances
Full length balcony perfect for entertaining
Large main bedroom w built in robes & ensuite
Second & third bedrooms both w built in robes
Modern bathroom w tub & separate laundry w dryer
Study area & generous storage space
Secure car space & ample visitor parking