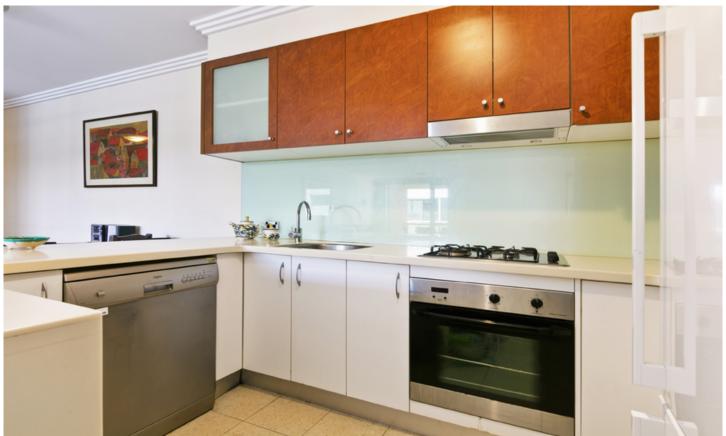

Large open plan lounge & dining area
Designer gas kitchen w stainless steel appliances
Full length balcony perfect for entertaining
Large main bedroom w built in robes & ensuite
Second & third bedrooms both w built in robes
Modern bathroom w tub & separate laundry w dryer
Study area & generous storage space
Secure car space & ample visitor parking