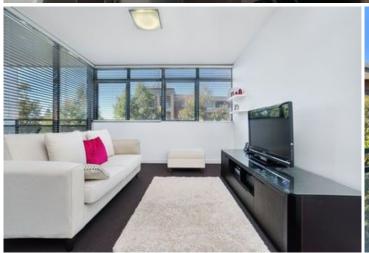

Large open plan lounge & dining area
Designer gas kitchen w stainless steel appliances
Light filled balcony perfect for entertaining
Spacious bedroom w built-in robes & balcony access
Stylish bathroom w separate laundry & dryer
Air conditioning & generous storage space
Undercover secure car space & storage cage
Secure building w video intercom & lift access