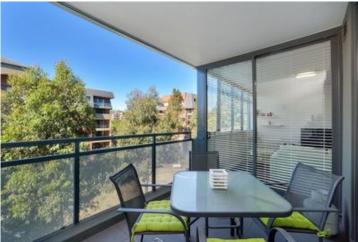

Large open plan lounge & dining area
Designer gas kitchen w stainless steel appliances
Light filled balcony perfect for entertaining
Spacious bedroom w built-in robes & balcony access
Stylish bathroom w separate laundry & dryer
Air conditioning & generous storage space
Undercover secure car space & storage cage
Secure building w video intercom & lift access