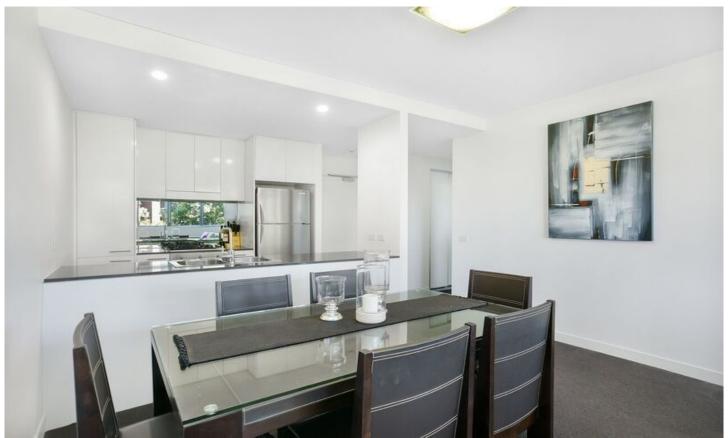

Large open plan lounge & dining area
Designer gas kitchen w stainless steel appliances
Light filled balcony perfect for entertaining
Spacious bedroom w built-in robes & balcony access
Stylish bathroom w separate laundry & dryer
Air conditioning & generous storage space
Undercover secure car space & storage cage
Secure building w video intercom & lift access