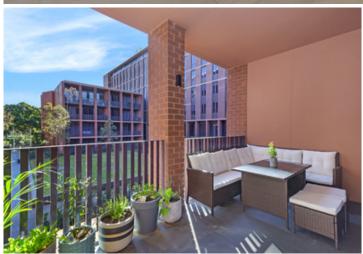

Light filled open plan lounge & dining
Designer gas kitchen w stainless steel appliances
Large balcony perfect for entertaining
Generous bedroom w built-in wardrobes
Chic bathroom & separate laundry w dryer
Air conditioning & security intercom access
Secure car space, visitor parking & storage cage

Enjoy the best in contemporary life and style as part of a community with the warmth of a village green and the vitality of urban style. Set in a beautiful open space with a caf?, community garden and an orange orchard as its centrepiece. Discover Arlington Grove today.