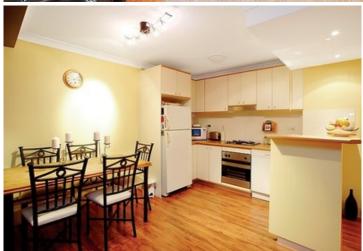

Generous open plan lounge & dining area Gas kitchen w stainless steel appliances Spacious bedroom w built-in wardrobes Courtyard perfect for entertaining Bathroom w tub & separate laundry Security car space & ample visitor parking