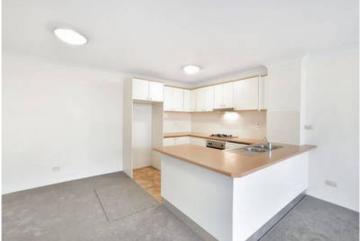

Oversized open plan lounge & dining area
Gas kitchen w stainless steel appliances
Large main bedroom w walk-in robe & ensuite
Entertainers balcony w complex views
Spacious second bedroom w built-in robes
Bathroom w tub & internal laundry w dryer
Secure car space & ample visitor parking