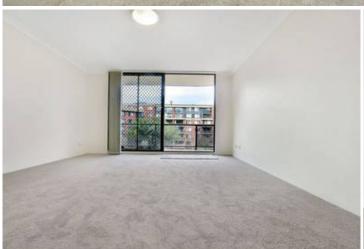

Oversized open plan lounge & dining area
Gas kitchen w stainless steel appliances
Large main bedroom w walk-in robe & ensuite
Entertainers balcony w complex views
Spacious second bedroom w built-in robes
Bathroom w tub & internal laundry w dryer
Secure car space & ample visitor parking