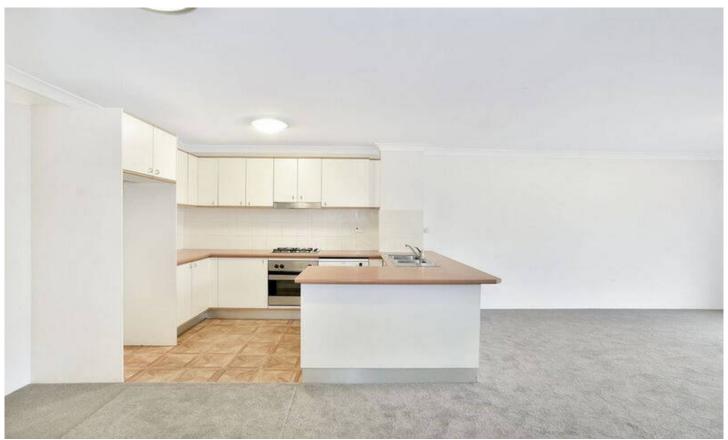

Oversized open plan lounge & dining area
Gas kitchen w stainless steel appliances
Large main bedroom w walk-in robe & ensuite
Entertainers balcony w complex views
Spacious second bedroom w built-in robes
Bathroom w tub & internal laundry w dryer
Secure car space & ample visitor parking