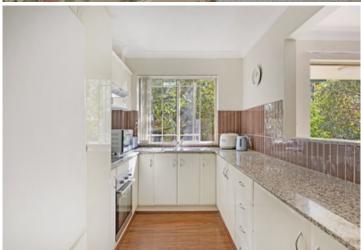

Light filled open plan lounge & dining area
Modern kitchen w stainless steel appliances
Entertainers balcony w leafy outlook
Well-appointed bedrooms, main with built-in robes
Bathroom w tub & internal laundry w dryer
Security intercom access & separate garage car space