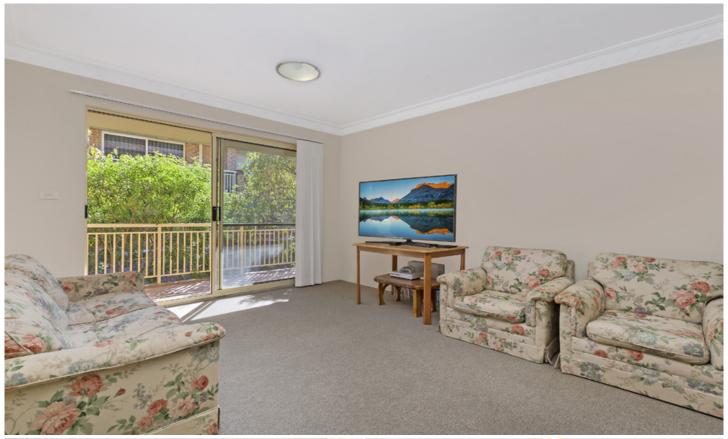

Light filled open plan lounge & dining area
Modern kitchen w stainless steel appliances
Entertainers balcony w leafy outlook
Well-appointed bedrooms, main with built-in robes
Bathroom w tub & internal laundry w dryer
Security intercom access & separate garage car space