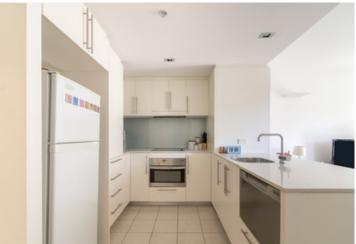

Light filled open plan lounge & dining area Designer gas kitchen w stainless steel appliances Enclosed alfresco balcony that offers optimum privacy Generous sized bedroom w/ BIR plus versatile study alcove Air conditioning & ample storage space throughout Security car space, visitor parking & pet friendly Resort-style facilities including heated outdoor pool & gymnasium