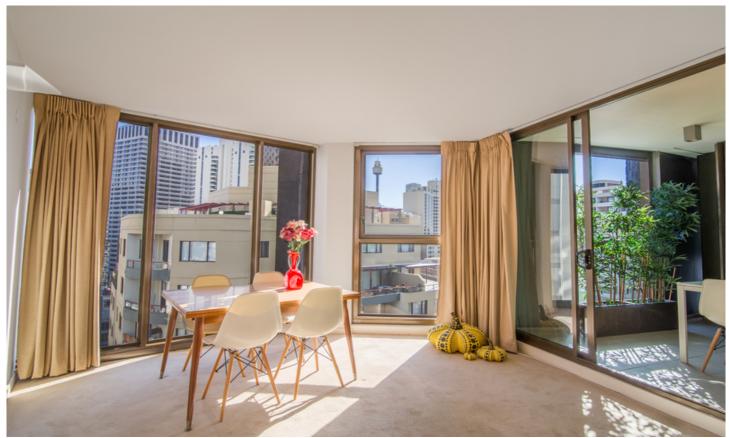

## Sophisticated designer apartment in the ?Monument'

Channelling an ultra-chic city vibe, this undeniably stylish one bedroom plus study apartment is situated in the popular Monument complex offering buzzing city fringe living at its optimum. With plentiful space and a well-configured design, this apartment features a bold sculptural design enhanced by first class fixtures and finishes.

Light filled open plan lounge & dining area Designer gas kitchen w stainless steel appliances Enclosed alfresco balcony that offers optimum privacy Generous sized bedroom w/ BIR plus versatile study alcove Air conditioning & ample storage space throughout Security car space, visitor parking & pet friendly Resort-style facilities including heated outdoor pool & gymnasium