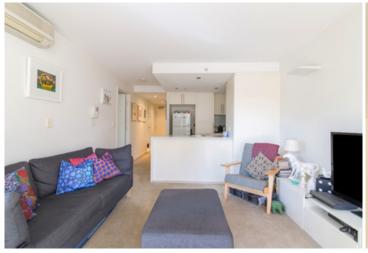

Light filled open plan lounge & dining area Designer gas kitchen w stainless steel appliances Enclosed alfresco balcony that offers optimum privacy Generous sized bedroom w/ BIR plus versatile study alcove Air conditioning & ample storage space throughout Security car space, visitor parking & pet friendly Resort-style facilities including heated outdoor pool & gymnasium