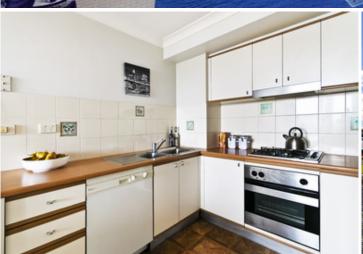

Light filled open plan lounge & dining area Modern gas kitchen w stainless steel appliances Well-appointed bedroom w built-in wardrobes Bathroom w tub & internal laundry w dryer North facing balcony perfect for entertaining Secure car space & ample visitor parking