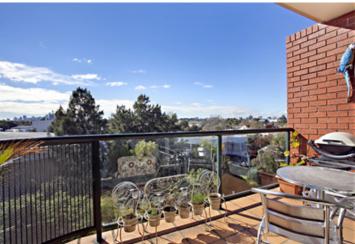

Light filled open plan lounge & dining area Modern gas kitchen w stainless steel appliances Well-appointed bedroom w built-in wardrobes Bathroom w tub & internal laundry w dryer North facing balcony perfect for entertaining Secure car space & ample visitor parking