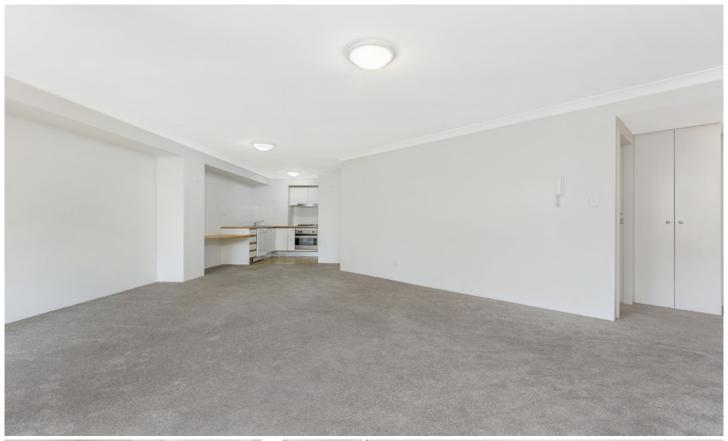

Generous open plan lounge & dining area Gas kitchen w stainless steel appliances Spacious bedroom w large built-in robes Bathroom w tub & separate laundry w dryer Internal facing balcony w garden views Secure car space & ample visitor parking