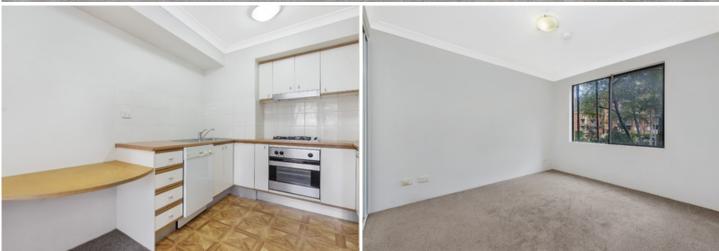

Generous open plan lounge & dining area Gas kitchen w stainless steel appliances Spacious bedroom w large built-in robes Bathroom w tub & separate laundry w dryer Internal facing balcony w garden views Secure car space & ample visitor parking