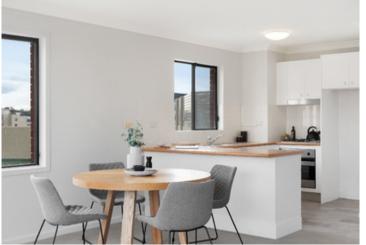

Open plan living & dining area w air conditioning Sunlit alfresco terrace perfect for entertaining Gourmet gas kitchen w stainless steel appliances Spacious master bedroom w built-in robes Generous second bedroom w built-in robes Modern bathroom w tub & internal laundry Quality finishes & ample storage space throughout Secure car space, lift access & visitor parking